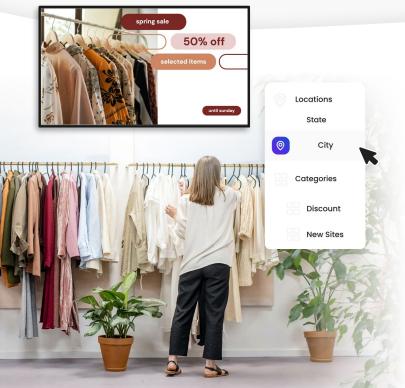

## Intuitive + flexible management

Using the powerful tagging system, you can group displays and control scheduling of specific content for specific displays.

- Full control of displays & Tags
- Screens, Locations, Category tags.
- Create hierarchy with nested tags.