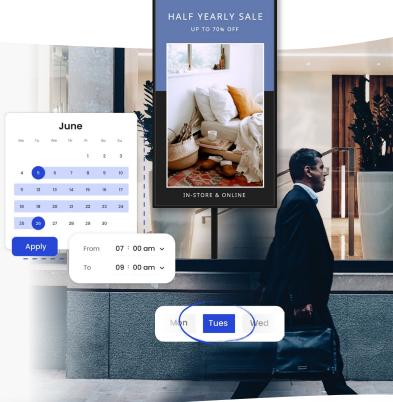

## Advanced Scheduling

The advanced scheduling tool allows for complete control over when and where your content plays. Have complete flexibility & add multiple rule sets to any piece of content.

- Date Range
- Time of Day
- · Day of the week
- Months