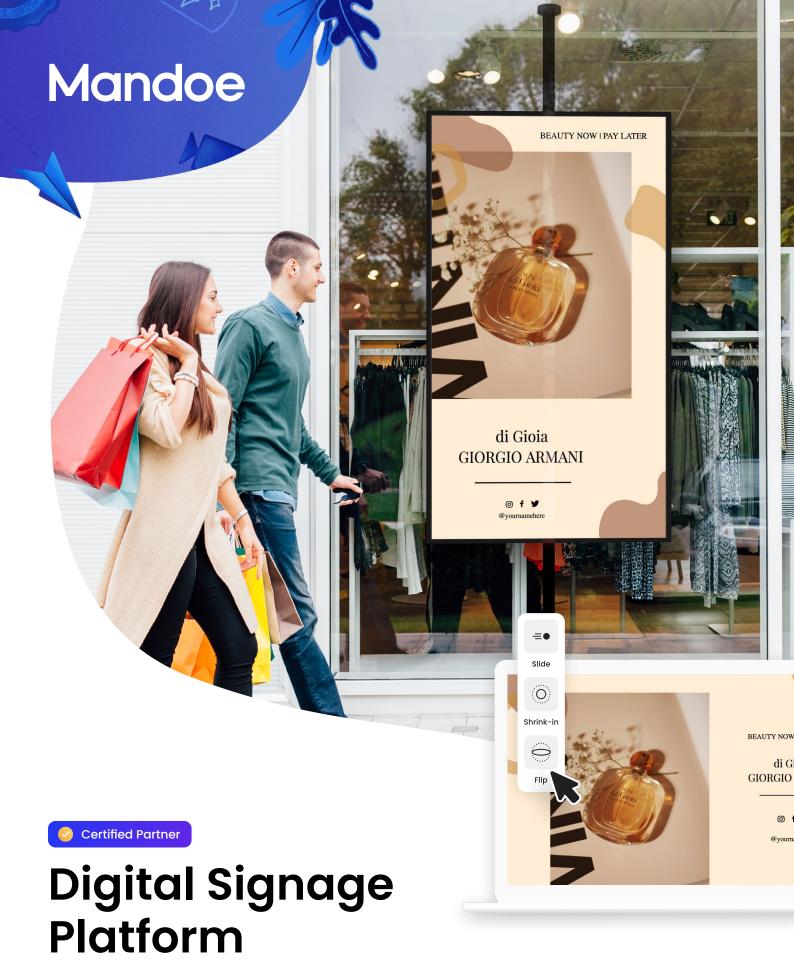

# Easily create & manage beautiful digital signage

Mandoe makes it easy to create beautiful digital signage and show it in your store

### Create beautiful, impactful signage

Mandoe's drag and drop signage builder makes it easy for anyone to create beautiful, impactful signage.

Personalise your signage by adding your own text and images or choosing from our library of thousands of stock images, icons, graphics + more.