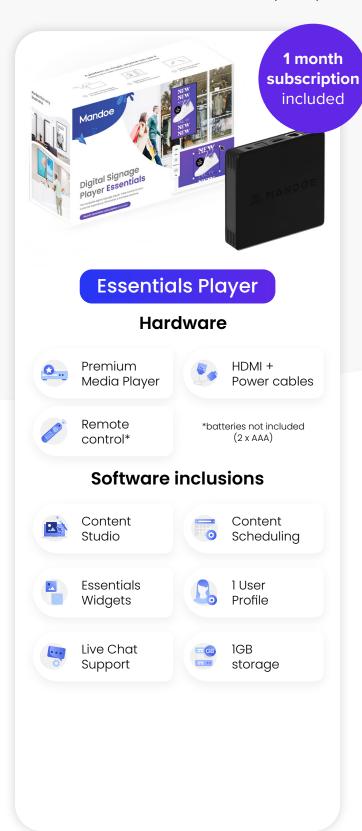

#### The Mandoe Player + Software

TA

Mandoe has two subscription plans to choose from. See inclusions below.