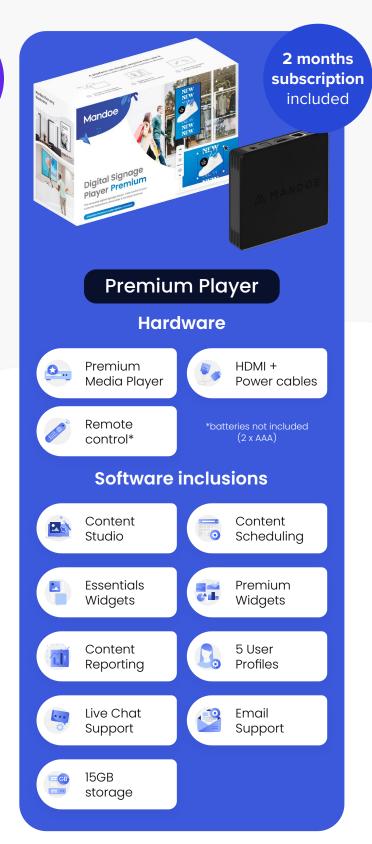

#### The Mandoe Player + Software

TA

Mandoe has two subscription plans to choose from. See inclusions below.