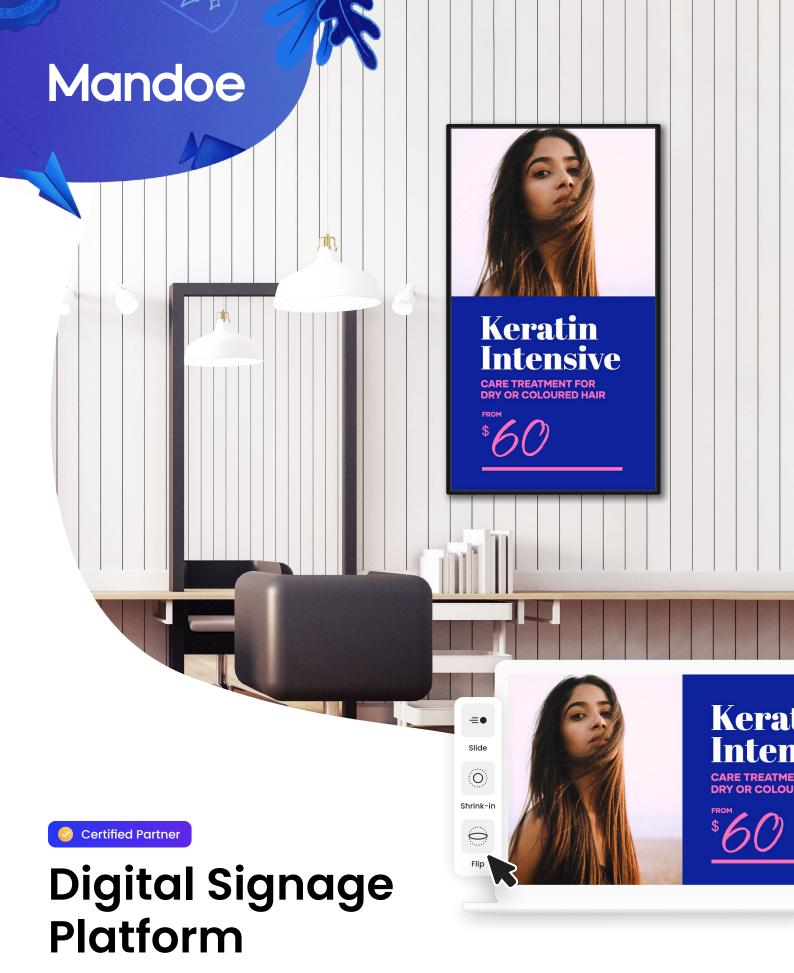

# Easily create & manage beautiful digital signage

Mandoe makes it easy to create beautiful digital signage and show it in your store

#### Create beautiful, impactful signage

Mandoe's drag and drop signage builder makes it easy for anyone to create beautiful, impactful signage.

Personalise your signage by adding your own text and images or choosing from our library of thousands of stock images, icons, graphics + more.