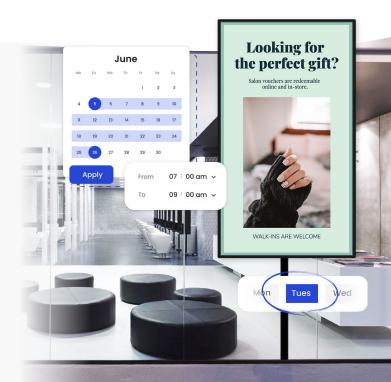

### Advanced Scheduling

The advanced scheduling tool allows for complete control over when and where your content plays. Have complete flexibility & add multiple rule sets to any piece of content.

- Date Range
- · Time of Day
- Day of the week
- Months