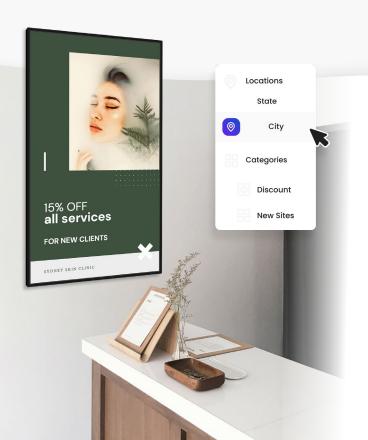

## Intuitive + flexible management

Using the powerful tagging system, you can group displays and control scheduling of specific content for specific displays.

- Full control of displays & Tags
- · Screens, Locations, Category tags.
- · Create hierarchy with nested tags.